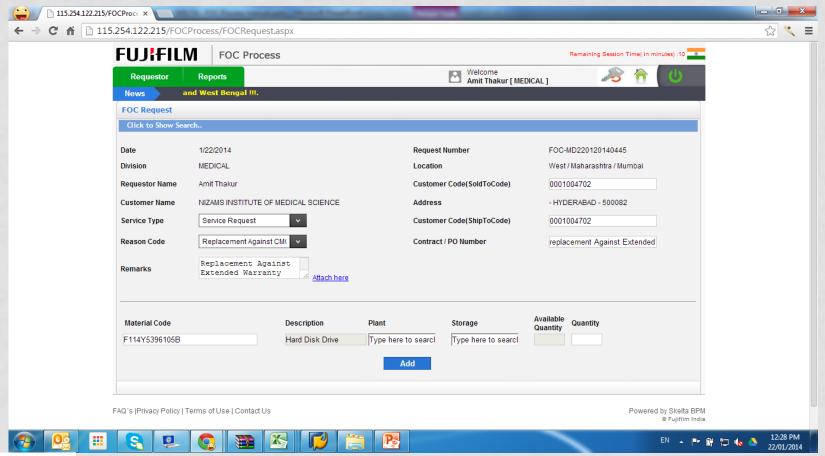

Requestor

Select relevant storage Location (ZJ51 or ZJ11)

Requestor

 Enter the required Quantity for the (it should not be more than Available Qty) & Press "Add" Button

 The records will be added and multiple parts can be requested for one Customer.

Requestor

· Click on "Submit" Button.

Requestor

• There will a confirmation on Portal & mail

Requestor

• There will a confirmation on Portal & mail

Requestor

Online Tacking is available via "Track FOC Request" in "Reports"
 Tab