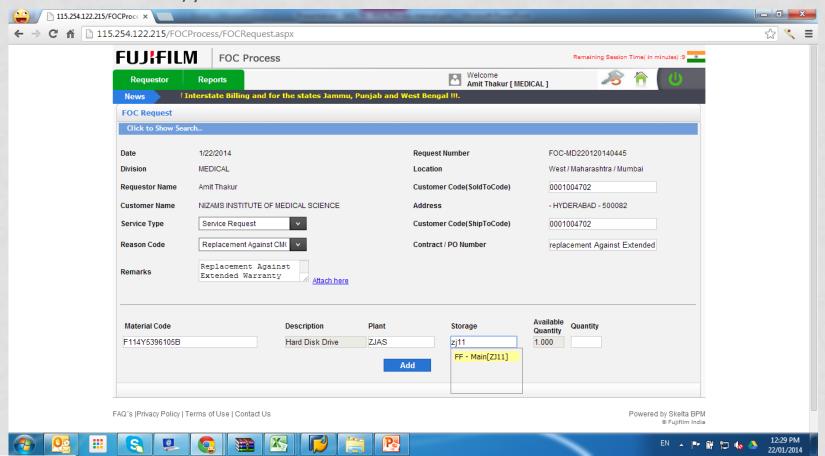

Requestor

Select relevant storage Location (ZJ51 or ZJ11)

Requestor

 Enter the required Quantity for the (it should not be more than Available Qty) & Press "Add" Button

 The records will be added and multiple parts can be requested for one Customer.