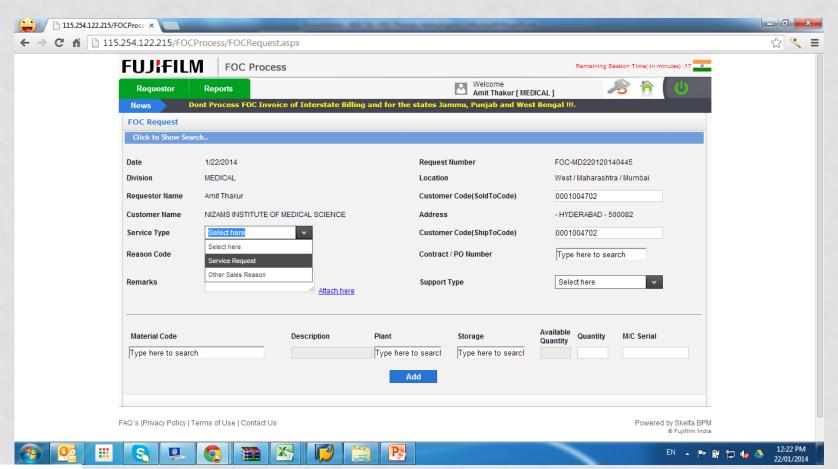

Requestor

Click on the "Requestor" Tab & "Create FOC Request" Link

Requestor

 Put in the customer name (code preferred) & select from Dropdown options

Requestor

Select Option Service Request from "Service Type" Dropdown