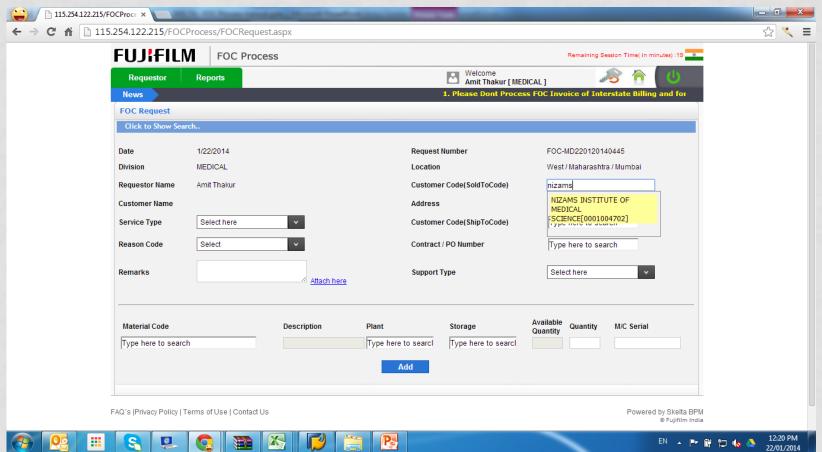

Requestor

Click on the "Requestor" Tab & "Create FOC Request" Link

Requestor

 Put in the customer name (code preferred) & select from Dropdown options

Requestor

Select Option Service Request from "Service Type" Dropdown

Requestor

Select relevant option from "Reason code" Dropdown

Requestor

Select relevant option from "Reason code" Dropdown

Requestor

Part Description will be coming automatically.

Requestor

Select relevant Plant after entering WH Location

Requestor

Select relevant storage Location (ZJ51 or ZJ11)

Requestor

 Enter the required Quantity for the (it should not be more than Available Qty) & Press "Add" Button

 The records will be added and multiple parts can be requested for one Customer.