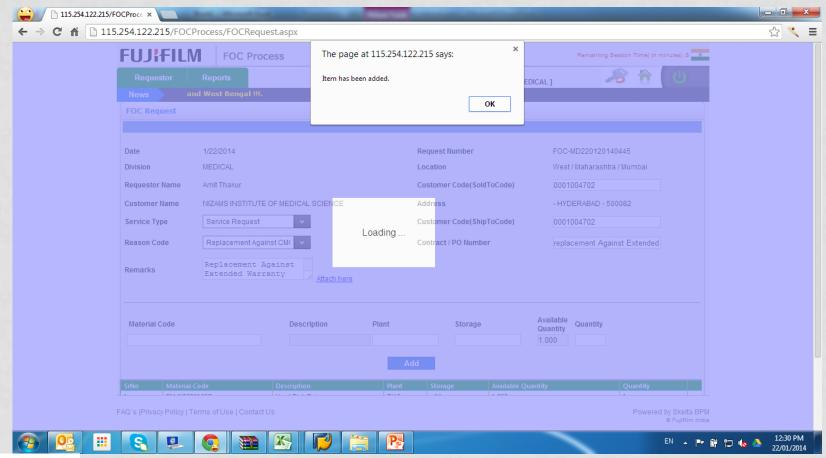

Requestor

Select relevant storage Location (ZJ51 or ZJ11)

Requestor

 Enter the required Quantity for the (it should not be more than Available Qty) & Press "Add" Button

 The records will be added and multiple parts can be requested for one Customer.

Requestor

· Click on "Submit" Button.

Requestor

• There will a confirmation on Portal & mail

Requestor

• There will a confirmation on Portal & mail

Requestor

Online Tacking is available via "Track FOC Request" in "Reports"
 Tab