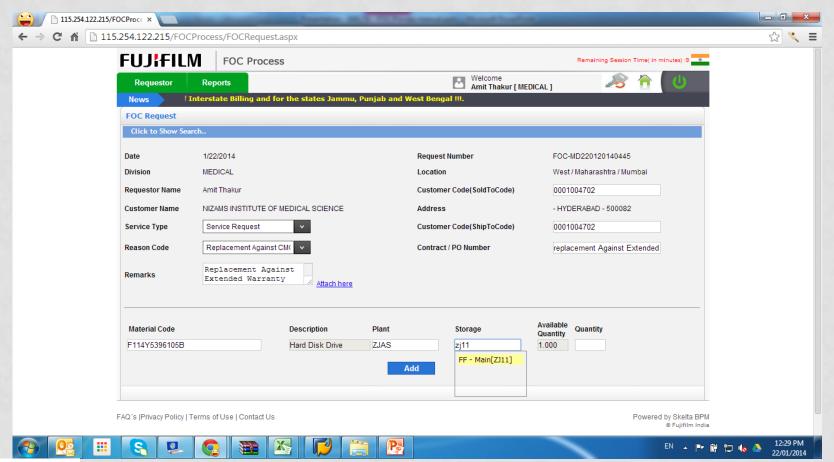

Requestor

Select relevant storage Location (ZJ51 or ZJ11)

Requestor

 Enter the required Quantity for the (it should not be more than Available Qty) & Press "Add" Button

 The records will be added and multiple parts can be requested for one Customer.