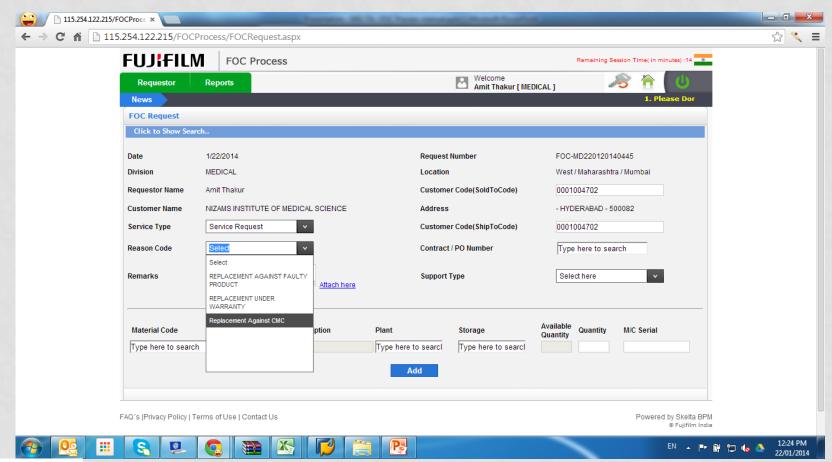

Requestor

Select relevant option from "Reason code" Dropdown

Requestor

Select relevant option from "Reason code" Dropdown

Requestor

Part Description will be coming automatically.

Requestor

Select relevant Plant after entering WH Location