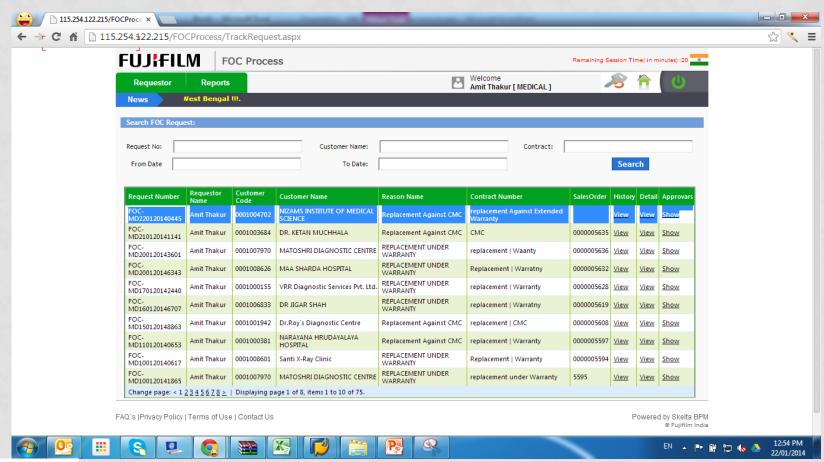

Requestor

· Click on "Submit" Button.

Requestor

• There will a confirmation on Portal & mail

Requestor

• There will a confirmation on Portal & mail

Requestor

Online Tacking is available via "Track FOC Request" in "Reports"
 Tab

Requestor

The user can check the current status of the FOC request.