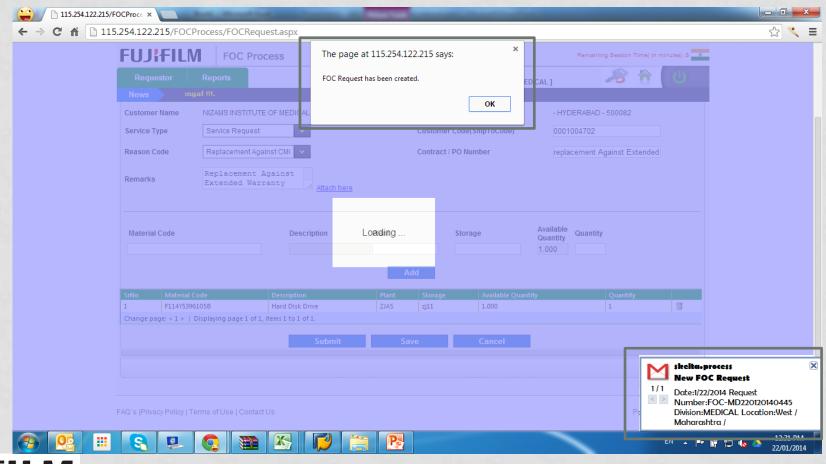

Requestor

· Click on "Submit" Button.

Requestor

• There will a confirmation on Portal & mail

Requestor

• There will a confirmation on Portal & mail

Requestor

Online Tacking is available via "Track FOC Request" in "Reports"
 Tab