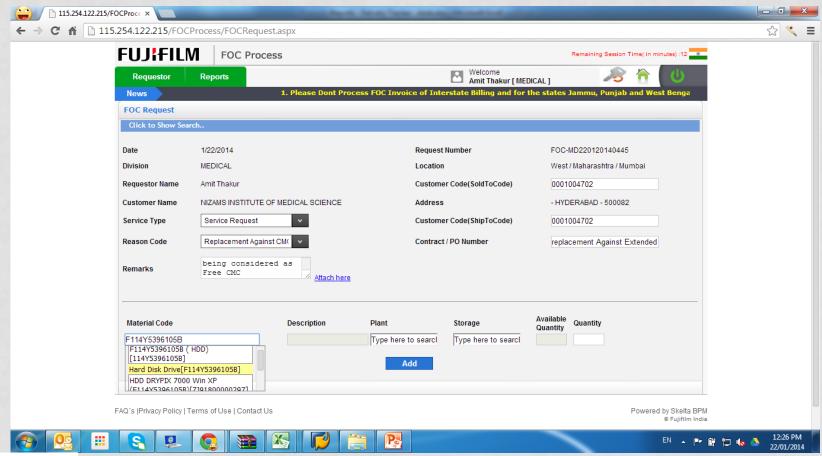

Requestor

Select relevant option from "Reason code" Dropdown

Requestor

Select relevant option from "Reason code" Dropdown

Requestor

Part Description will be coming automatically.

Requestor

Select relevant Plant after entering WH Location

Requestor

Select relevant storage Location (ZJ51 or ZJ11)

Requestor

 Enter the required Quantity for the (it should not be more than Available Qty) & Press "Add" Button

 The records will be added and multiple parts can be requested for one Customer.