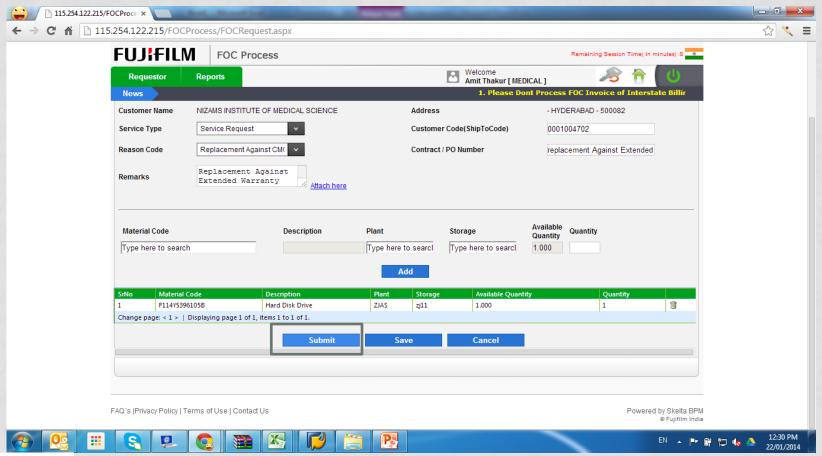

Requestor

Click on the "Requestor" Tab & "Create FOC Request" Link

Requestor

 Put in the customer name (code preferred) & select from Dropdown options

Requestor

Select Option Service Request from "Service Type" Dropdown

Requestor

Select relevant option from "Reason code" Dropdown

Requestor

Select relevant option from "Reason code" Dropdown

Requestor

Part Description will be coming automatically.

Requestor

Select relevant Plant after entering WH Location

Requestor

Select relevant storage Location (ZJ51 or ZJ11)

Requestor

 Enter the required Quantity for the (it should not be more than Available Qty) & Press "Add" Button

 The records will be added and multiple parts can be requested for one Customer.

Requestor

· Click on "Submit" Button.

Requestor

• There will a confirmation on Portal & mail

Requestor

• There will a confirmation on Portal & mail

Requestor

Online Tacking is available via "Track FOC Request" in "Reports"
 Tab