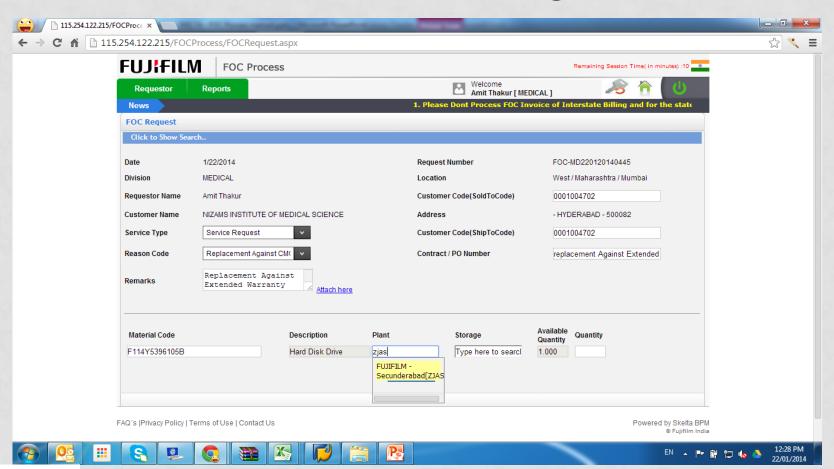

Requestor

Select relevant option from "Reason code" Dropdown

Requestor

Select relevant option from "Reason code" Dropdown

Requestor

Part Description will be coming automatically.

Requestor

Select relevant Plant after entering WH Location

Requestor

Select relevant storage Location (ZJ51 or ZJ11)

Requestor

 Enter the required Quantity for the (it should not be more than Available Qty) & Press "Add" Button

 The records will be added and multiple parts can be requested for one Customer.