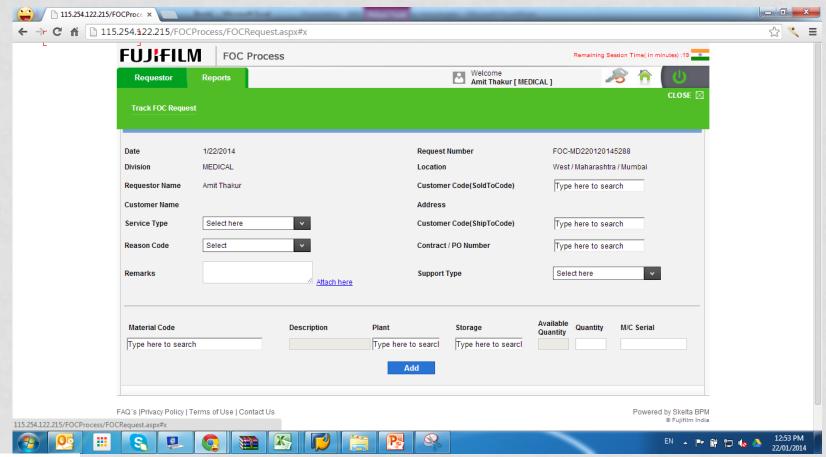

Requestor

· Click on "Submit" Button.

Requestor

• There will a confirmation on Portal & mail

Requestor

• There will a confirmation on Portal & mail

Requestor

Online Tacking is available via "Track FOC Request" in "Reports"
 Tab

Requestor

The user can check the current status of the FOC request.