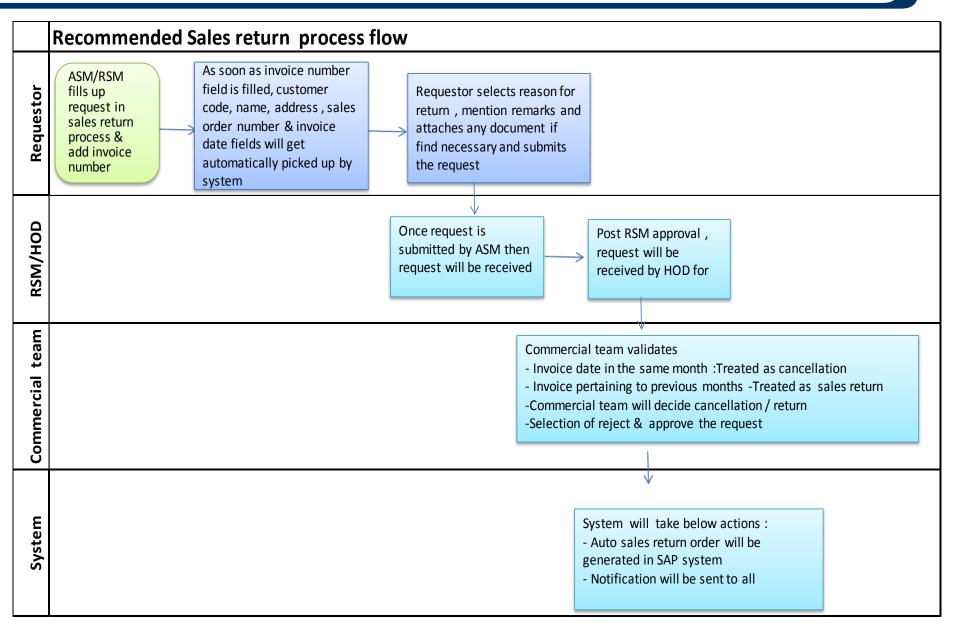

## **Recommended sales return process flow**

Login Credentials : User Id : Password: Link with LAN : Link with Data Card :

- Once request has been submitted by ASM/Territory in charge then it will go for RSM & HOD approval
- Post HOD approval, it will be received by commercial team who will select whether it is a case of cancellation or sales return
- Commercial team will take decision on the basis of case to case and select cancel/return as the case may be and approve in the system.
- As soon as commercial team approves, system passes auto return sales order in SAP system and notification will go to all concern persons involved in the request